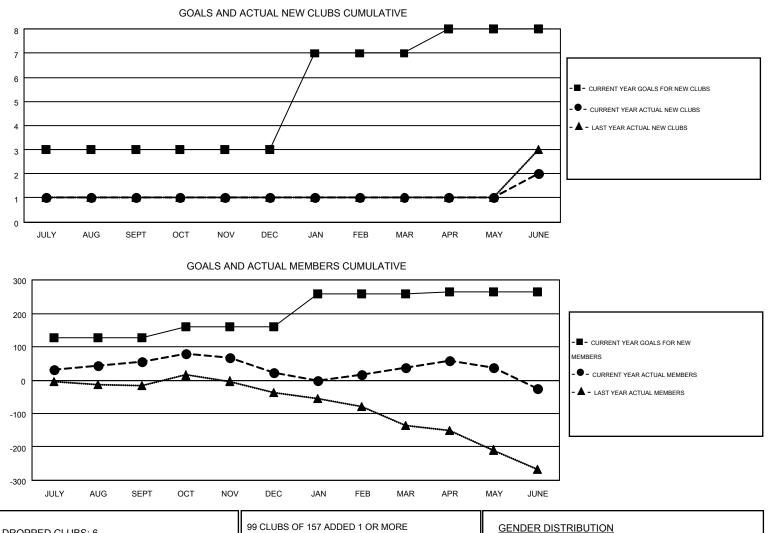

## GMT: MIKE NEWLANDS

| GMT | CA | 6-A | ١fi |
|-----|----|-----|-----|

Results as of: 6/30/2015

|               |                       | Clubs     |                  |                  |               |                    | Members                                |                    |                  |
|---------------|-----------------------|-----------|------------------|------------------|---------------|--------------------|----------------------------------------|--------------------|------------------|
|               | RESULTS FOR 2014-2015 |           |                  |                  |               | RESU               | LTS FOR 2014-2015                      | 5                  |                  |
| QUARTER       | NEW CLUB<br>GOAL      | NEW CLUBS | DROPPED<br>CLUBS | NET<br>GAIN/LOSS | QUARTER       | NEW MEMBER<br>GOAL | CHARTER AND<br>NEW<br>MEMBERS<br>ADDED | DROPPED<br>MEMBERS | NET<br>GAIN/LOSS |
| JULY/AUG/SEPT | 3                     | 1         | 1                | 0                | JULY/AUG/SEPT | 126                | 111                                    | 55                 | 56               |
| OCT/NOV/DEC   | 0                     | 0         | 0                | 0                | OCT/NOV/DEC   | 33                 | 63                                     | 96                 | -33              |
| JAN/FEB/MAR   | 4                     | 0         | 3                | -3               | JAN/FEB/MAR   | 98                 | 91                                     | 77                 | 14               |
| APR/MAY/JUNE  | 1                     | 1         | 2                | -1               | APR/MAY/JUNE  | 8                  | 95                                     | 157                | -62              |

| DROPPED CLUBS: 6 |     | 99 CLUBS OF 157 ADDED 1 OR MORE | GENDER DISTRIBUTION |                |     |
|------------------|-----|---------------------------------|---------------------|----------------|-----|
|                  |     | NEW MEMBERS                     | MALE                | 1,375 (60.23%) |     |
|                  |     |                                 | FEMALE              | 908 (39.77%)   |     |
| DROPPED MEMBERS  |     |                                 |                     |                |     |
| DECEASED         | 18  | CLICK HERE FOR HEALTH           |                     |                | 601 |
| CLUB CANCELLED   | 15  | ASSESSMENT DATA                 | FAMILY UNIT MEMBERS |                | 290 |
| OTHER            | 352 |                                 |                     |                |     |
| TOTAL            | 385 |                                 | NON-HEAD OF HOUSEHO | LD             | 311 |